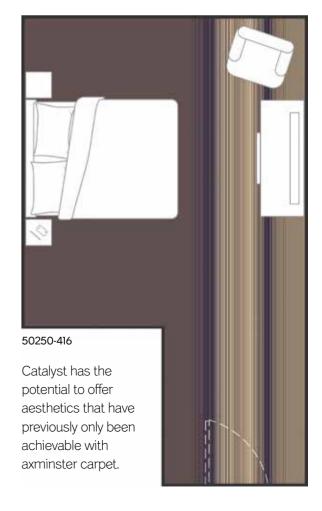

ns to bring a unique twist to your venue. Share your ideas with our designers and they will work with you to create the perfect solution for a truly stunning space.





# Your carpet, your way...

All carpets in the Catalyst Collection can be designed and constructed for your optimal use. Perfect for guest rooms, meeting rooms or corridors, the Catalyst Collection is available in any colour combination and in a range of pile weights, pile heights and stitch densities to match your requirements with a 300m<sup>2</sup> minimum order quantity.

Pushing the boundaries of tufted carpet with The Catalyst Collection, Wilton Carpets wants to show you that tufted carpet is capable of far more than you think. Just speak with us and explore the possibilities.



50250-453



Cover Image: 50250-417



### STRIPE











## FEATURE



Perfect for corridors. Create a truly stunning interior with the Catalyst Collection.





Choose any design, in any colour to bring a room to life.

# ZONE











# ROYAL



50250-411



50250-458





### PRESIDENT



50250-409

50250-408



#### 50250-454



50250-448







16

NOBLE





50250-442

50250-412



50250-456



50250-455

50250-449



50250-447







50250-450





Ideal for guest rooms.

### CHAMBERS



50250-420



#### 50250-400



50250-419





GEO





50250-404



50250-406



### NOVELLO





50250-414



50250-451

50250-444











50250-421



50250-441



for presentation or reference.

Visit wiltoncarpets.com today and see your carpet come to life.

50250-445

# Wilton's Design Hub

Visit our online design hub to