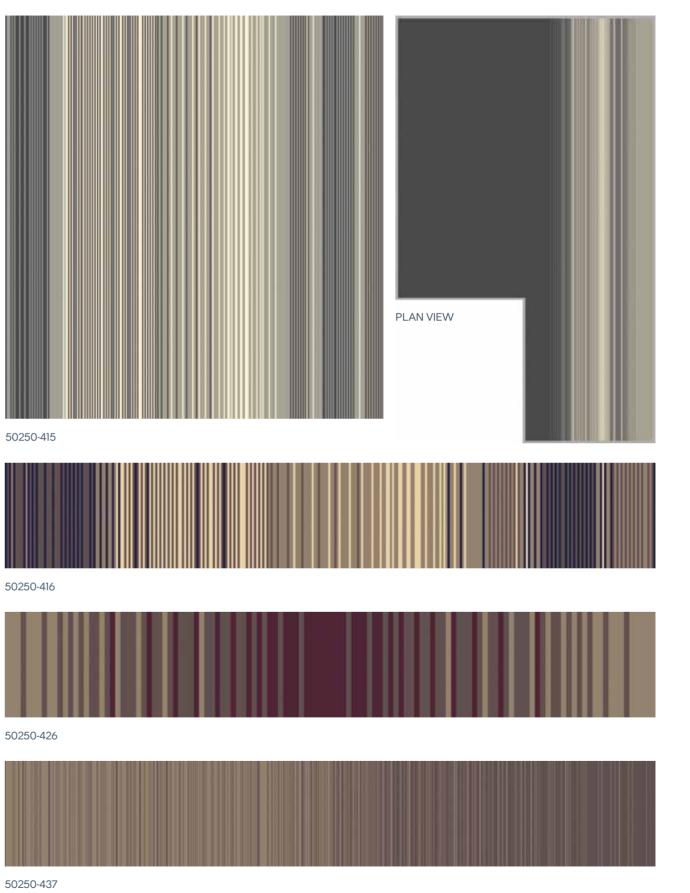

### STRIPE

## FEATURE

Perfect for corridors. Create a truly stunning interior with the Catalyst Collection.

Choose any design, in any colour to bring a room to life.