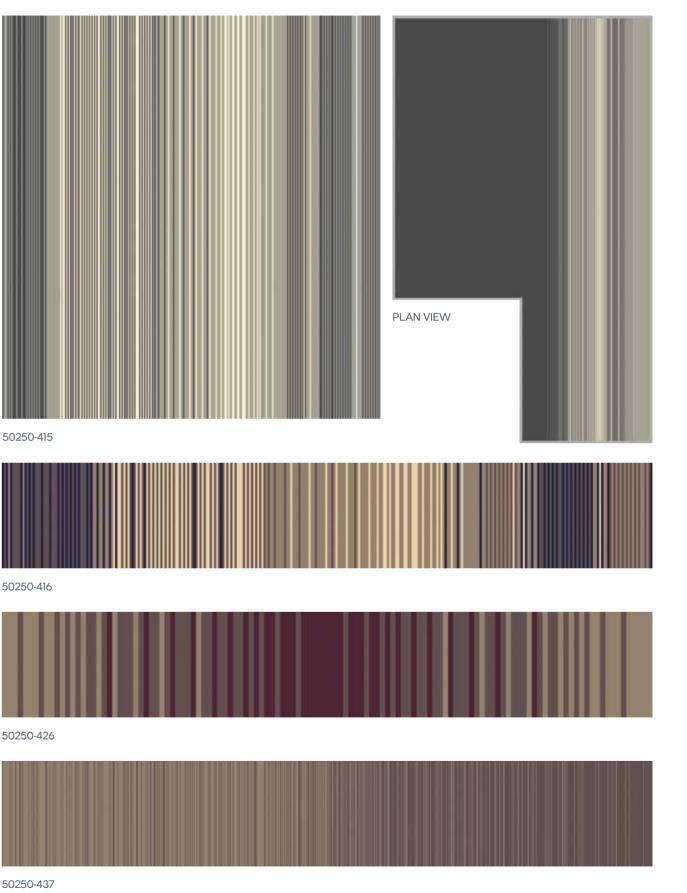

### STRIPE

## FEATURE

Perfect for corridors. Create a truly stunning interior with the Catalyst Collection.

Choose any design, in any colour to bring a room to life.