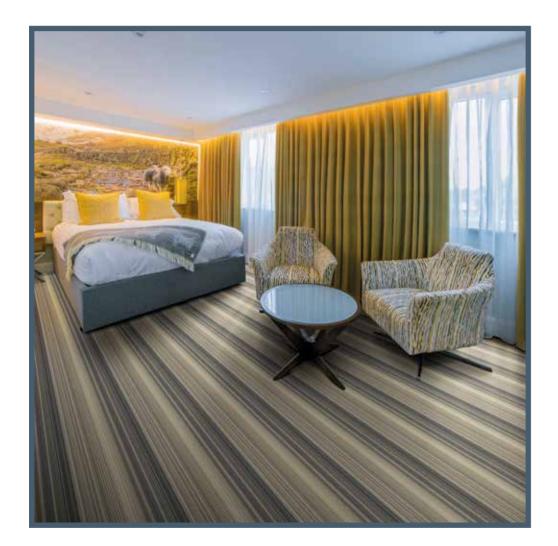

## FEATURE

Perfect for corridors. Create a truly stunning interior with the Catalyst Collection.

Choose any design, in any colour to bring a room to life.