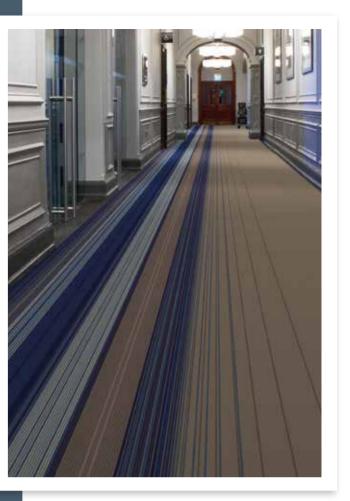

## FEATURE

Perfect for corridors. Create a truly stunning interior with the Catalyst Collection.

Choose any design, in any colour to bring a room to life.