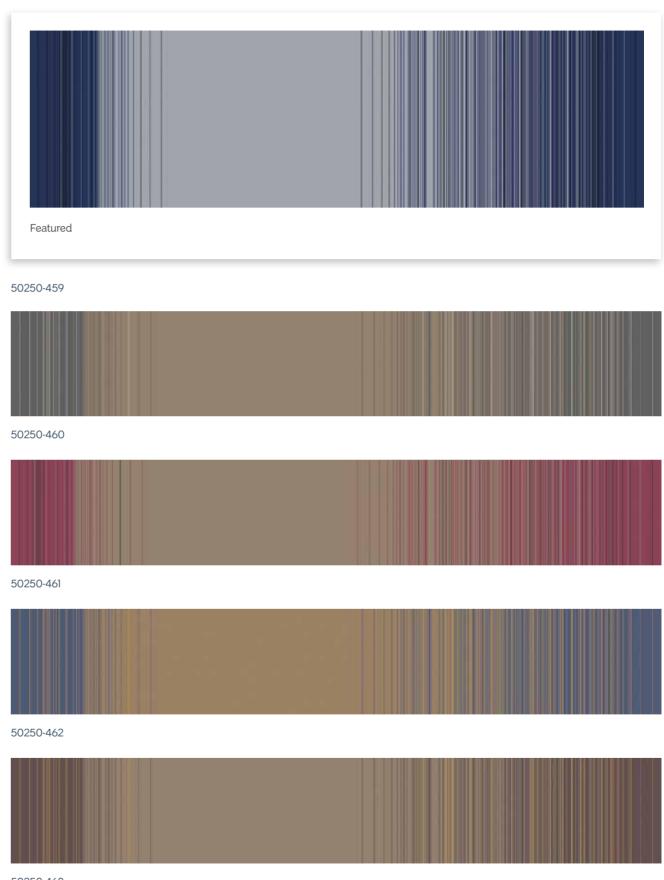

### STRIPE

## FEATURE

Perfect for corridors. Create a truly stunning interior with the Catalyst Collection.

Choose any design, in any colour to bring a room to life.

50250-453

Cover Image: 50250-417