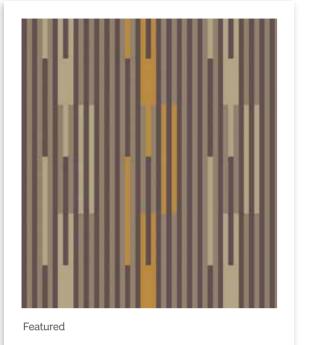

### STRIPE

## FEATURE

Perfect for corridors. Create a truly stunning interior with the Catalyst Collection.

Choose any design, in any colour to bring a room to life.