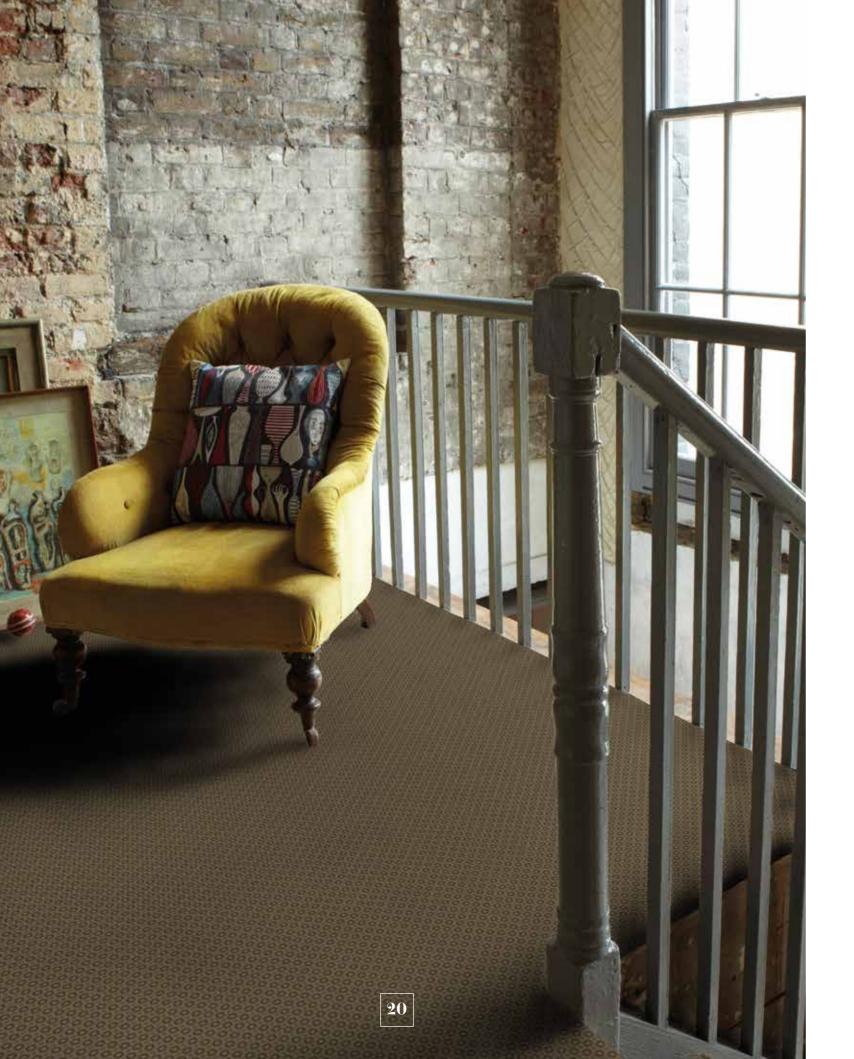

## FEATURE

Perfect for corridors. Create a truly stunning interior with the Catalyst Collection.

Choose any design, in any colour to bring a room to life.