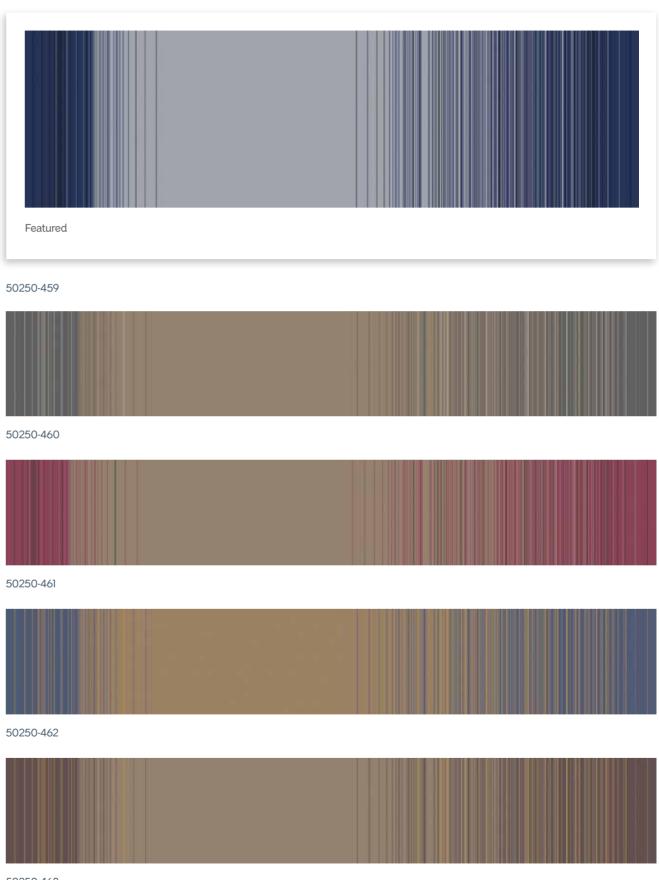

### STRIPE

## FEATURE

Perfect for corridors. Create a truly stunning interior with the Catalyst Collection.

Choose any design, in any colour to bring a room to life.

50250-453

Cover Image: 50250-417