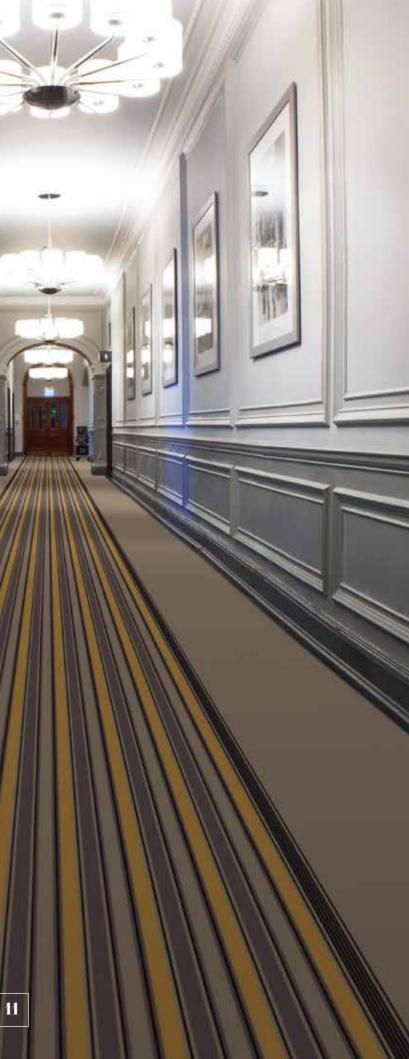

### STRIPE

## FEATURE

Perfect for corridors. Create a truly stunning interior with the Catalyst Collection.

Choose any design, in any colour to bring a room to life.