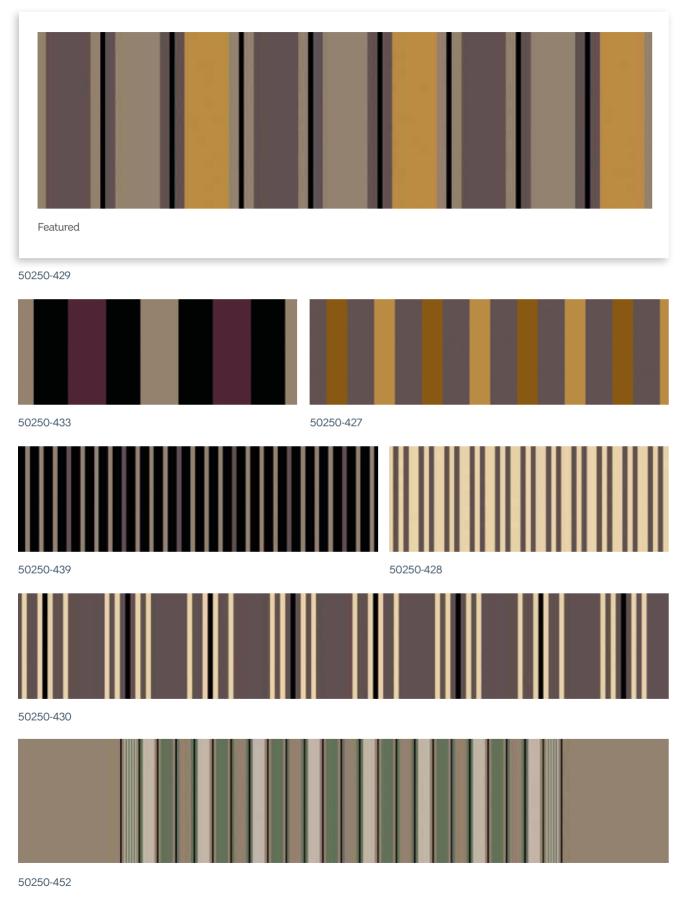

### STRIPE

## FEATURE

Perfect for corridors. Create a truly stunning interior with the Catalyst Collection.

Choose any design, in any colour to bring a room to life.