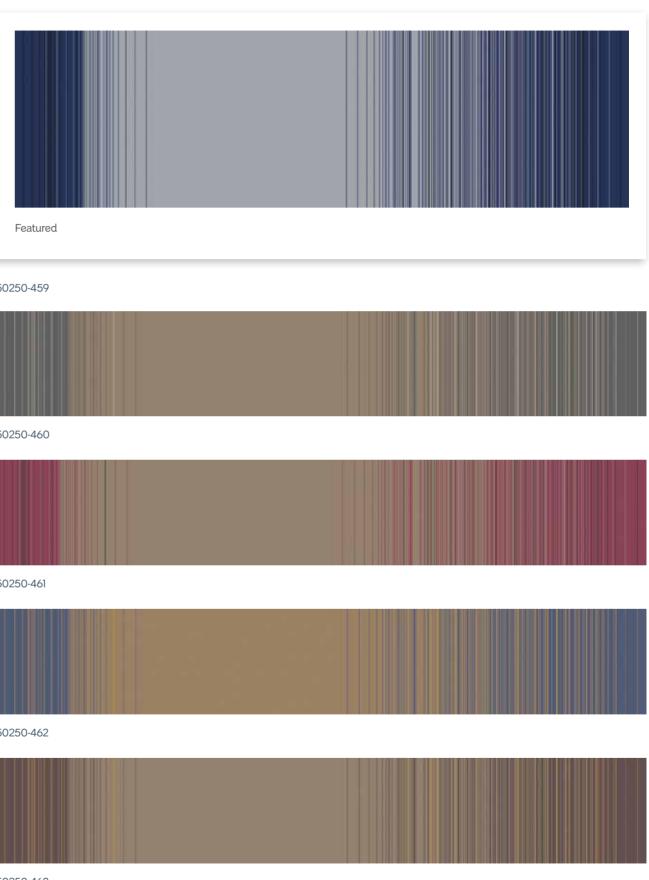

50250-453

Cover Image: 50250-417

# ROYAL

50250-411

50250-458

### PRESIDENT

50250-409

50250-408