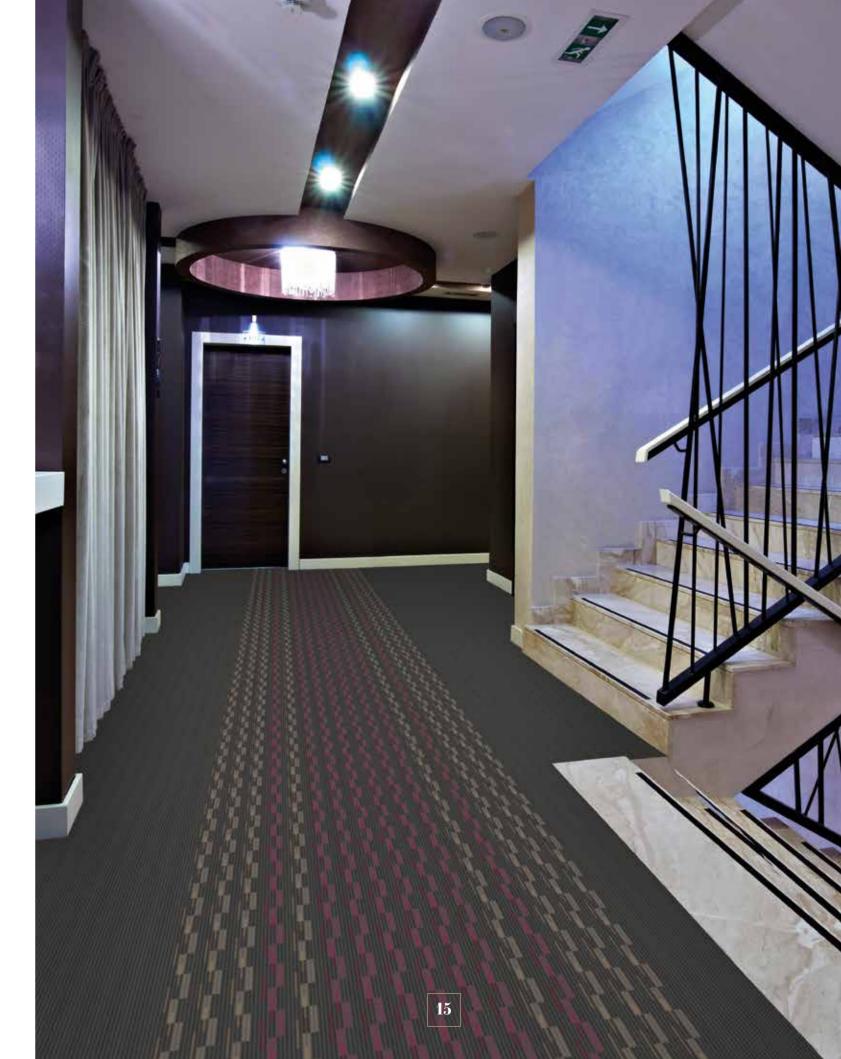

## FEATURE

Perfect for corridors. Create a truly stunning interior with the Catalyst Collection.

Choose any design, in any colour to bring a room to life.