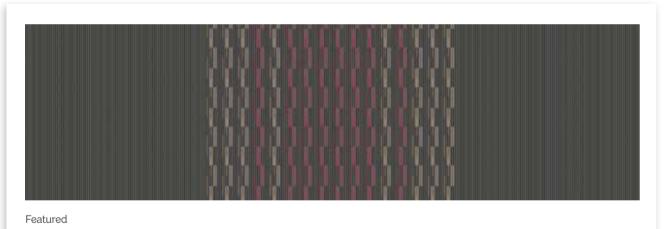

### STRIPE

## FEATURE

Perfect for corridors. Create a truly stunning interior with the Catalyst Collection.

Choose any design, in any colour to bring a room to life.