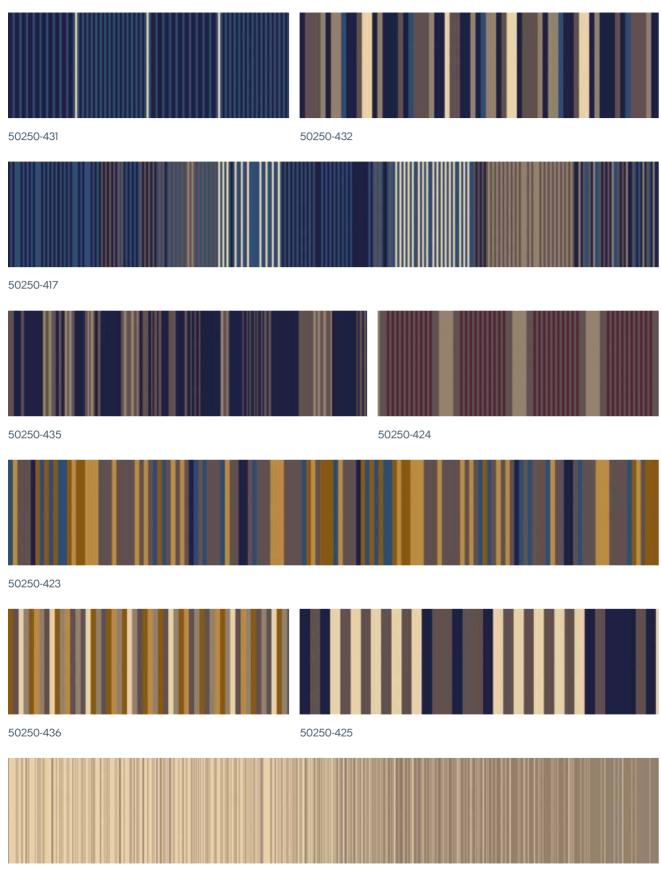

50250-453

Cover Image: 50250-417

# ROYAL

50250-411

50250-458

### PRESIDENT

50250-409

50250-408

#### 50250-454

50250-448

16

NOBLE

50250-442

50250-412

50250-456

50250-455

### CHAMBERS

50250-420

#### 50250-400

50250-419

GEO

50250-404

50250-406

### NOVELLO

50250-414

50250-451

50250-444

50250-421

50250-441

for presentation or reference.

Visit wiltoncarpets.com today and see your carpet come to life.

50250-445