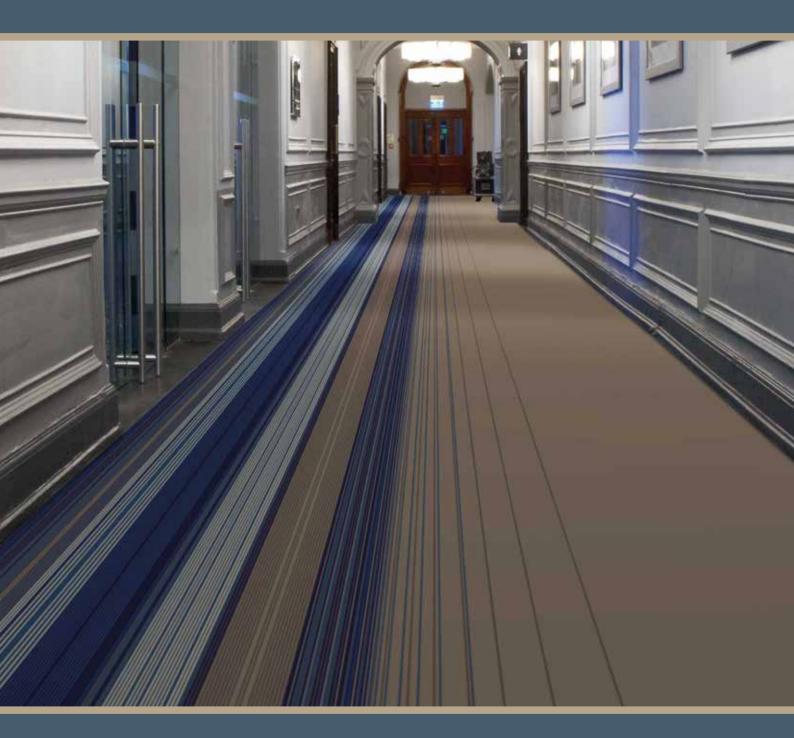

### STRIPE

## FEATURE

Perfect for corridors. Create a truly stunning interior with the Catalyst Collection.

Choose any design, in any colour to bring a room to life.