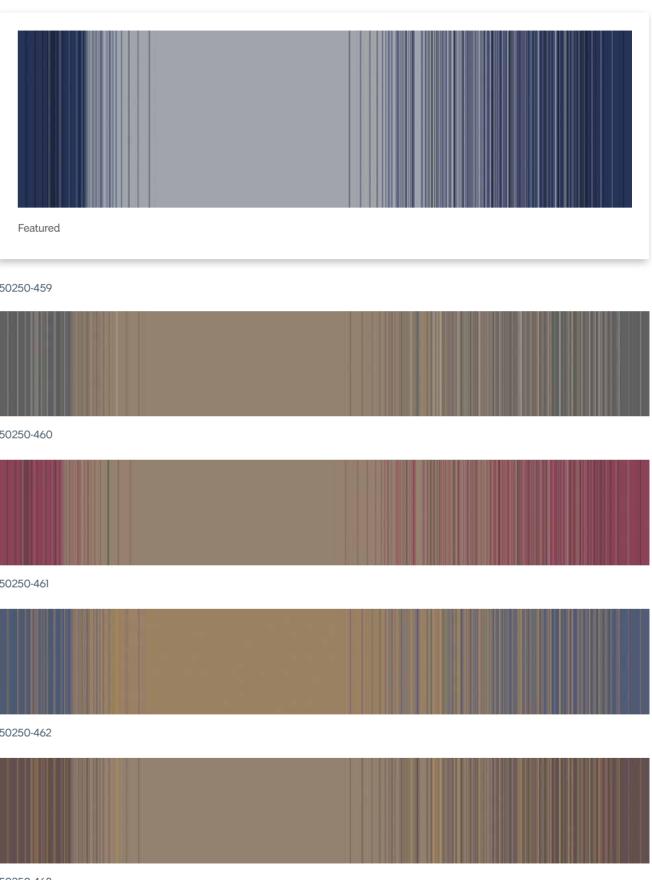

### STRIPE

## FEATURE

Perfect for corridors. Create a truly stunning interior with the Catalyst Collection.

Choose any design, in any colour to bring a room to life.

50250-453

Cover Image: 50250-417