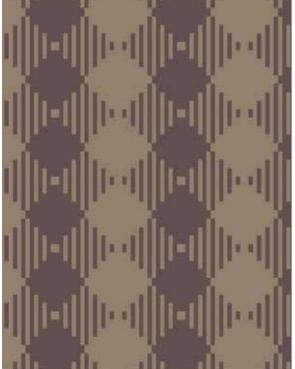

guest rooms, meeting rooms or corridors, the Catalyst Collection is available in any colour combination and in a range of pile weights, pile heights and stitch densities to match your requirements with a 300m<sup>2</sup> minimum order quantity.

Pushing the boundaries of tufted carpet with The Catalyst Collection, Wilton Carpets wants to show you that tufted carpet is capable of far more than you think. Just speak with us and explore the possibilities.



50250-453



Cover Image: 50250-417



### STRIPE











## FEATURE



Perfect for corridors. Create a truly stunning interior with the Catalyst Collection.





Choose any design, in any colour to bring a room to life.

# ZONE











# ROYAL



50250-411



50250-458





### PRESIDENT



50250-409

50250-408



#### 50250-454



50250-448







16

NOBLE





50250-442

50250-412



50250-456



50250-455

50250-449



50250-447







50250-450





Ideal for guest rooms.

### CHAMBERS



50250-420



#### 50250-400



50250-419





GEO





50250-404



50250-406



### NOVELLO





50250-414



50250-451

50250-444











50250-421



50250-441



for presentation or reference.

Visit wiltoncarpets.com today and see your carpet come to life.

50250-445

# Wilton's Design Hub

Visit our online design hub to explore the designs in the Catalyst collection.

Request a sample or view the designs in one of our standard rooms. selected design, giving you a crystal clear visual that can be output as a pdf file

#### SPECIFICATION: CATALYST COLLECTION

| Construction              | Tufted