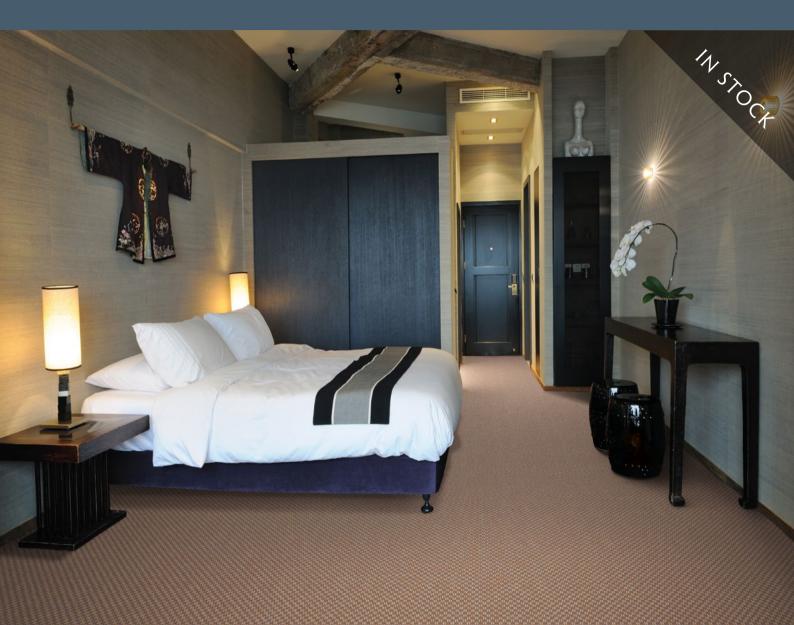

## WILTON CARPETS

Inspired design. Made to last.

## CHANTILLY

orly 300/50238

lyon 304/50238

avignon 301/50238

cambrai 305/50238

clichy 302/50238

reims 306/50238

bordeaux 303/50238

lille 307/50238

| Construction              | Tufted                                                                                                                                                                                             |
|---------------------------|----------------------------------------------------------------------------------------------------------------------------------------------------------------------------------------------------|
| Pile composition          | 80% Wool 20% Nylon – BS 3655                                                                                                                                                                       |
| Gauge                     | 31.5 per 10cm (8 per inch)                                                                                                                                                                         |
| Pile weight               | 1288gm/m² (38oz per sq yd) ISO 8543 - BS 4223 +/-10%                                                                                                                                               |
| Secondary back            | Synthetic                                                                                                                                                                                          |
| Width                     | 4.00m (13ft 11/2") ISO 1765 – BS 4223                                                                                                                                                              |
| Thickness                 | 9.00mm +/- 1mm (0.35 inches) ISO 1765 - BS 4223                                                                                                                                                    |
| Total weight              | 2325gm/m² (68.59oz per sq yd) ISO 8543 - BS 4223                                                                                                                                                   |
| Use                       | Heavy Contract                                                                                                                                                                                     |
|                           | The above details are subject to normal commercial<br>tolerances. A fully detailed specification for this<br>product can be made available by application to<br>The Wilton Carpet Factory Limited. |
| Fire test                 | Radiant Panel ISO 9239-1 Smoke Generation EN ISO 11925-2                                                                                                                                           |
| Fire classification       | Cfl s1 CE EN 14041:2004                                                                                                                                                                            |
| Marine fire certification | IMO & U.S.A. Coastguard Approved<br>IMO Resolution A653 (16)<br>IMO Resolution MSC 61 (67) Annex 1 part 5 & Annex 2                                                                                |
| Colour fastness           | Wet 3-4 (Scale 1-5)                                                                                                                                                                                |
| Installation              | In accordance with BS 5325:2001 or any later revision –<br>Installation of textile floor coverings – Code of practice.                                                                             |
| Maintenance               | Please refer to The Wilton Carpet Factory Ltd for full maintenance advice.                                                                                                                         |