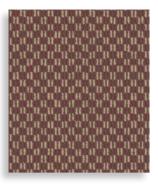

## CHANTILLY

orly 300/50238

lyon 304/50238

avignon 301/50238

cambrai 305/50238

clichy 302/50238

reims 306/50238

bordeaux 303/50238

lille 307/50238

| Construction              | Tufted                                                                                                                                                                                             |
|---------------------------|----------------------------------------------------------------------------------------------------------------------------------------------------------------------------------------------------|
| Pile composition          | 80% Wool 20% Nylon – BS 3655                                                                                                                                                                       |
| Gauge                     | 31.5 per 10cm (8 per inch)                                                                                                                                                                         |
| Pile weight               | 1288gm/m² (38oz per sq yd) ISO 8543 - BS 4223 +/-10%                                                                                                                                               |
| Secondary back            | Synthetic                                                                                                                                                                                          |
| Width                     | 4.00m (13ft 11/2") ISO 1765 – BS 4223                                                                                                                                                              |
| Thickness                 | 9.00mm +/- 1mm (0.35 inches) ISO 1765 - BS 4223                                                                                                                                                    |
| Total weight              | 2325gm/m² (68.59oz per sq yd) ISO 8543 - BS 4223                                                                                                                                                   |
| Use                       | Heavy Contract                                                                                                                                                                                     |
|                           | The above details are subject to normal commercial<br>tolerances. A fully detailed specification for this<br>product can be made available by application to<br>The Wilton Carpet Factory Limited. |
| Fire test                 | Radiant Panel ISO 9239-1 Smoke Generation EN ISO 11925-2                                                                                                                                           |
| Fire classification       | Cfl s1 CE EN 14041:2004                                                                                                                                                                            |
| Marine fire certification | IMO & U.S.A. Coastguard Approved<br>IMO Resolution A653 (16)<br>IMO Resolution MSC 61 (67) Annex 1 part 5 & Annex 2                                                                                |
| Colour fastness           | Wet 3-4 (Scale 1-5)                                                                                                                                                                                |
| Installation              | In accordance with BS 5325:2001 or any later revision –<br>Installation of textile floor coverings – Code of practice.                                                                             |
| Maintenance               | Please refer to The Wilton Carpet Factory Ltd for full maintenance advice.                                                                                                                         |