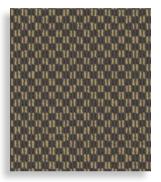

## CHANTILLY

orly 300/50238

lyon 304/50238

avignon 301/50238

cambrai 305/50238

clichy 302/50238

reims 306/50238

bordeaux 303/50238

lille 307/50238

| Construction              | Tufted                                                                                                                                                                                             |
|---------------------------|----------------------------------------------------------------------------------------------------------------------------------------------------------------------------------------------------|
| Pile composition          | 80% Wool 20% Nylon – BS 3655                                                                                                                                                                       |
| Gauge                     | 31.5 per 10cm (8 per inch)                                                                                                                                                                         |
| Pile weight               | 1288gm/m² (38oz per sq yd) ISO 8543 - BS 4223 +/-10%                                                                                                                                               |
| Secondary back            | Synthetic                                                                                                                                                                                          |
| Width                     | 4.00m (13ft 11/2") ISO 1765 – BS 4223                                                                                                                                                              |
| Thickness                 | 9.00mm +/- 1mm (0.35 inches) ISO 1765 - BS 4223                                                                                                                                                    |
| Total weight              | 2325gm/m² (68.59oz per sq yd) ISO 8543 - BS 4223                                                                                                                                                   |
| Use                       | Heavy Contract                                                                                                                                                                                     |
|                           | The above details are subject to normal commercial<br>tolerances. A fully detailed specification for this<br>product can be made available by application to<br>The Wilton Carpet Factory Limited. |
| Fire test                 | Radiant Panel ISO 9239-1 Smoke Generation EN ISO 11925-2                                                                                                                                           |
| Fire classification       | Cfl s1 CE EN 14041:2004                                                                                                                                                                            |
| Marine fire certification | IMO & U.S.A. Coastguard Approved<br>IMO Resolution A653 (16)<br>IMO Resolution MSC 61 (67) Annex 1 part 5 & Annex 2                                                                                |
| Colour fastness           | Wet 3-4 (Scale 1-5)                                                                                                                                                                                |
| Installation              | In accordance with BS 5325:2001 or any later revision –<br>Installation of textile floor coverings – Code of practice.                                                                             |
| Maintenance               | Please refer to The Wilton Carpet Factory Ltd for full maintenance advice.                                                                                                                         |