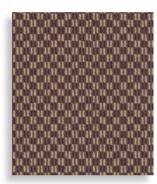

## CHANTILLY

orly 300/50238

lyon 304/50238

avignon 301/50238

cambrai 305/50238

clichy 302/50238

reims 306/50238

bordeaux 303/50238

lille 307/50238

| Construction              | Tufted                                                                                                                                                                                             |
|---------------------------|----------------------------------------------------------------------------------------------------------------------------------------------------------------------------------------------------|
| Pile composition          | 80% Wool 20% Nylon – BS 3655                                                                                                                                                                       |
| Gauge                     | 31.5 per 10cm (8 per inch)                                                                                                                                                                         |
| Pile weight               | 1288gm/m² (38oz per sq yd) ISO 8543 - BS 4223 +/-10%                                                                                                                                               |
| Secondary back            | Synthetic                                                                                                                                                                                          |
| Width                     | 4.00m (13ft 11/2") ISO 1765 – BS 4223                                                                                                                                                              |
| Thickness                 | 9.00mm +/- 1mm (0.35 inches) ISO 1765 - BS 4223                                                                                                                                                    |
| Total weight              | 2325gm/m² (68.59oz per sq yd) ISO 8543 - BS 4223                                                                                                                                                   |
| Use                       | Heavy Contract                                                                                                                                                                                     |
|                           | The above details are subject to normal commercial<br>tolerances. A fully detailed specification for this<br>product can be made available by application to<br>The Wilton Carpet Factory Limited. |
| Fire test                 | Radiant Panel ISO 9239-1 Smoke Generation EN ISO 11925-2                                                                                                                                           |
| Fire classification       | Cfl s1 CE EN 14041:2004                                                                                                                                                                            |
| Marine fire certification | IMO & U.S.A. Coastguard Approved<br>IMO Resolution A653 (16)<br>IMO Resolution MSC 61 (67) Annex 1 part 5 & Annex 2                                                                                |
| Colour fastness           | Wet 3-4 (Scale 1-5)                                                                                                                                                                                |
| Installation              | In accordance with BS 5325:2001 or any later revision –<br>Installation of textile floor coverings – Code of practice.                                                                             |
| Maintenance               | Please refer to The Wilton Carpet Factory Ltd for full maintenance advice.                                                                                                                         |