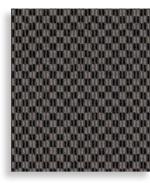

## CHANTILLY

orly 300/50238

lyon 304/50238

avignon 301/50238

cambrai 305/50238

clichy 302/50238

reims 306/50238

bordeaux 303/50238

lille 307/50238

| Construction              | Tufted                                                                                                                                                                                             |
|---------------------------|----------------------------------------------------------------------------------------------------------------------------------------------------------------------------------------------------|
| Pile composition          | 80% Wool 20% Nylon – BS 3655                                                                                                                                                                       |
| Gauge                     | 31.5 per 10cm (8 per inch)                                                                                                                                                                         |
| Pile weight               | 1288gm/m² (38oz per sq yd) ISO 8543 - BS 4223 +/-10%                                                                                                                                               |
| Secondary back            | Synthetic                                                                                                                                                                                          |
| Width                     | 4.00m (13ft 11/2") ISO 1765 – BS 4223                                                                                                                                                              |
| Thickness                 | 9.00mm +/- 1mm (0.35 inches) ISO 1765 - BS 4223                                                                                                                                                    |
| Total weight              | 2325gm/m² (68.59oz per sq yd) ISO 8543 - BS 4223                                                                                                                                                   |
| Use                       | Heavy Contract                                                                                                                                                                                     |
|                           | The above details are subject to normal commercial<br>tolerances. A fully detailed specification for this<br>product can be made available by application to<br>The Wilton Carpet Factory Limited. |
| Fire test                 | Radiant Panel ISO 9239-1 Smoke Generation EN ISO 11925-2                                                                                                                                           |
| Fire classification       | Cfl s1 CE EN 14041:2004                                                                                                                                                                            |
| Marine fire certification | IMO & U.S.A. Coastguard Approved<br>IMO Resolution A653 (16)<br>IMO Resolution MSC 61 (67) Annex 1 part 5 & Annex 2                                                                                |
| Colour fastness           | Wet 3-4 (Scale 1-5)                                                                                                                                                                                |
| Installation              | In accordance with BS 5325:2001 or any later revision –<br>Installation of textile floor coverings – Code of practice.                                                                             |
| Maintenance               | Please refer to The Wilton Carpet Factory Ltd for full maintenance advice.                                                                                                                         |