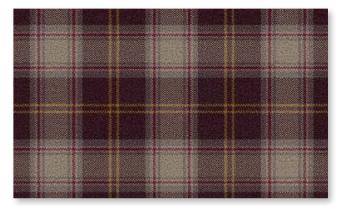

jade 26514-36



classic blue 26516-30



slate 26518-72



bamboo 26520-61



### claret 26515-96



**zinc** 26517-54



# black 26519-13



# **ruby** 26521-93

# IONA

| Construction                         | Axminster                                                                                                                                                                                                |
|--------------------------------------|----------------------------------------------------------------------------------------------------------------------------------------------------------------------------------------------------------|
| Pile content                         | 80% Wool 20% Nylon – BS 3655