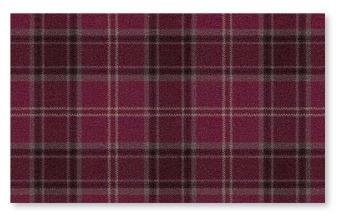

jade 26514-36



classic blue 26516-30



slate 26518-72



bamboo 26520-61



### claret 26515-96



**zinc** 26517-54



# black 26519-13



# **ruby** 26521-93

# IONA

| Construction                         | Axminster                                                                                                                                                                                                |
|--------------------------------------|----------------------------------------------------------------------------------------------------------------------------------------------------------------------------------------------------------|
| Pile content                         | 80% Wool 20% Nylon – BS 3655                                                                                                                                                                             |
| Rows