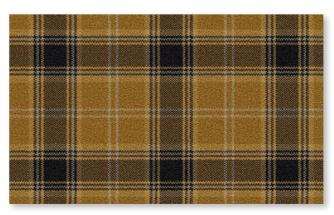

jade 26514-36



classic blue 26516-30



slate 26518-72



bamboo 26520-61



### claret 26515-96



**zinc** 26517-54



# black 26519-13



# **ruby** 26521-93

# IONA

| Construction                         | Axminster                                                                                                                                                                                                |
|--------------------------------------|----------------------------------------------------------------------------------------------------------------------------------------------------------------------------------------------------------|
| Pile content                         | 80% Wool 20% Nylon – BS 3655