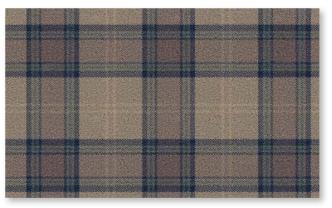

jade 26514-36



classic blue 26516-30



slate 26518-72



bamboo 26520-61



### claret 26515-96



**zinc** 26517-54



# black 26519-13



# **ruby** 26521-93

# IONA

| Construction                         | Axminster                                                                                                                                                                                                |
|--------------------------------------|----------------------------------------------------------------------------------------------------------------------------------------------------------------------------------------------------------|
| Pile content                         | 80% Wool 20% Nylon – BS 3655