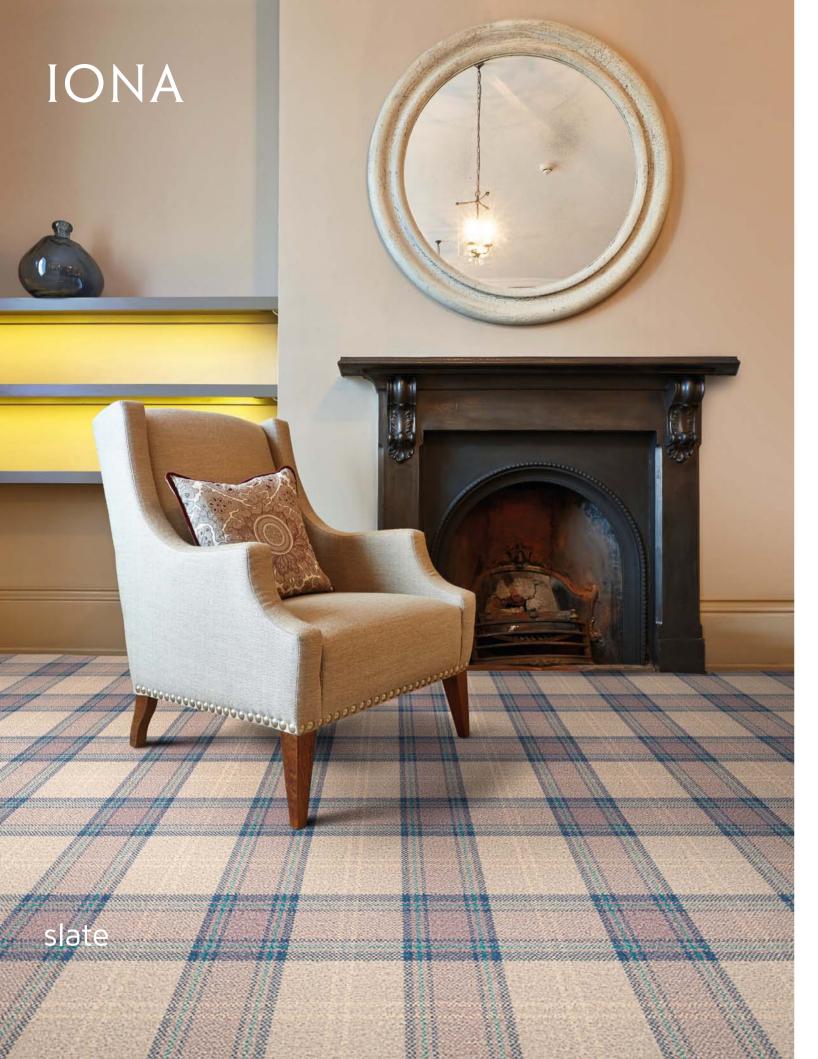

jade 26514-36



classic blue 26516-30



slate 26518-72



bamboo 26520-61



### claret 26515-96



**zinc** 26517-54



# black 26519-13



# **ruby** 26521-93

# IONA

| Construction                         | Axminster                                                                                                                                                                                                |
|--------------------------------------|----------------------------------------------------------------------------------------------------------------------------------------------------------------------------------------------------------|
| Pile content                         | 80% Wool 20% Nylon – BS 3655