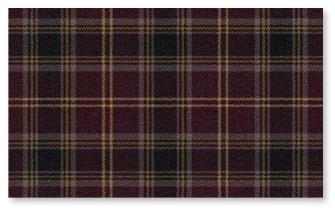

jade 26514-36



classic blue 26516-30



slate 26518-72



bamboo 26520-61



### claret 26515-96



**zinc** 26517-54



# black 26519-13



# **ruby** 26521-93

# IONA

| Construction                         | Axminster                                                                                                                                                                                                |
|--------------------------------------|----------------------------------------------------------------------------------------------------------------------------------------------------------------------------------------------------------|
| Pile content                         | 80% Wool 20% Nylon – BS 3655