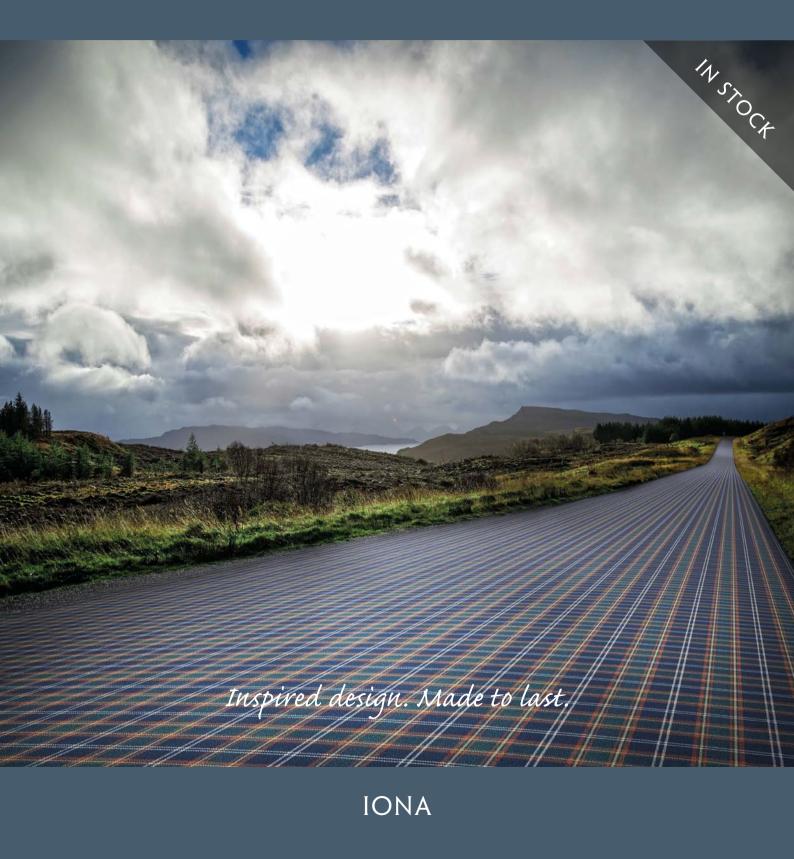

# IONA

| Construction                         | Axminster                                                                                                                                                                                                |
|--------------------------------------|----------------------------------------------------------------------------------------------------------------------------------------------------------------------------------------------------------|
| Pile content                         | 80% Wool 20% Nylon – BS 3655                                                                                                                                                                             |
| Rows                                 | 31.5 per 10cm (8 per inch)                                                                                                                                                                               |
| Pitch                                | 27.6 per 10cm (7 per inch)                                                                                                                                                                               |
| Pile weight                          | 1180gm m² / 34.8oz sq yd – ISO 8543 (BS 4223)                                                                                                                                                            |
| Backing                              | Jute/Polyester/Polypropylene                                                                                                                                                                             |
| Backing treatment                    | SBR Fire Retardant Latex                                                                                                                                                                                 |
| Width                                | 4.00m (13ft 1 <sup>1</sup> /2") Broadloom — BS 3655                                                                                                                                                      |
| Total carpet thickness               | 9.00mm +/- 1.00mm (0.35″) ISO 1765 (BS 4223)                                                                                                                                                             |
| Total carpet weight                  | 2236gm m² +/- 5% (65.9oz sq yd) ISO 8543 (BS 4223)                                                                                                                                                       |
| Suitability for use                  | Heavy Contract                                                                                                                                                                                           |
|                                      | The above specifications are subject to normal<br>commercial tolerance. A fully detailed specification for<br>this product can be made available by application to<br>The Wilton Carpet Factory Limited. |
| Flammability and fire classification | Hot Metal Nut Test BS 4790<br>Radiant Panel ISO 9239-1<br>Methenamine Pill BS 6307                                                                                                                       |
| CE                                   | CE EN 14041 2004 Classification Bfl s1 (B Flooring)                                                                                                                                                      |
| Wheelmark                            | IMO and US Coast Guard Certified<br>IMO Resolution A 653 (16)<br>IMO Resolution MSC 61(67) Annex 1 Part 2 and Annex 2<br>IMO Resolution MSC 61(67) Annex 1 Part 5 and Annex 2                            |
| Colour fastness                      | Wet 3-4 (Scale 1-5)                                                                                                                                                                                      |
| Installation and maintenance         | Please refer to the factory for full installation and maintenance advice.                                                                                                                                |