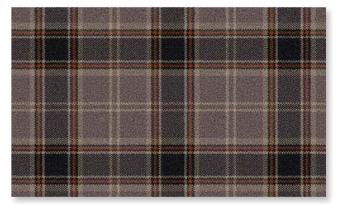

jade 26514-36



classic blue 26516-30



slate 26518-72



bamboo 26520-61



### claret 26515-96



**zinc** 26517-54



# black 26519-13



# **ruby** 26521-93

# IONA

| Construction                         | Axminster                                                                                                                                                                                                |
|--------------------------------------|----------------------------------------------------------------------------------------------------------------------------------------------------------------------------------------------------------|
| Pile content                         | 80% Wool 20% Nylon – BS 3655                                                                                                                                                                             |
| Rows