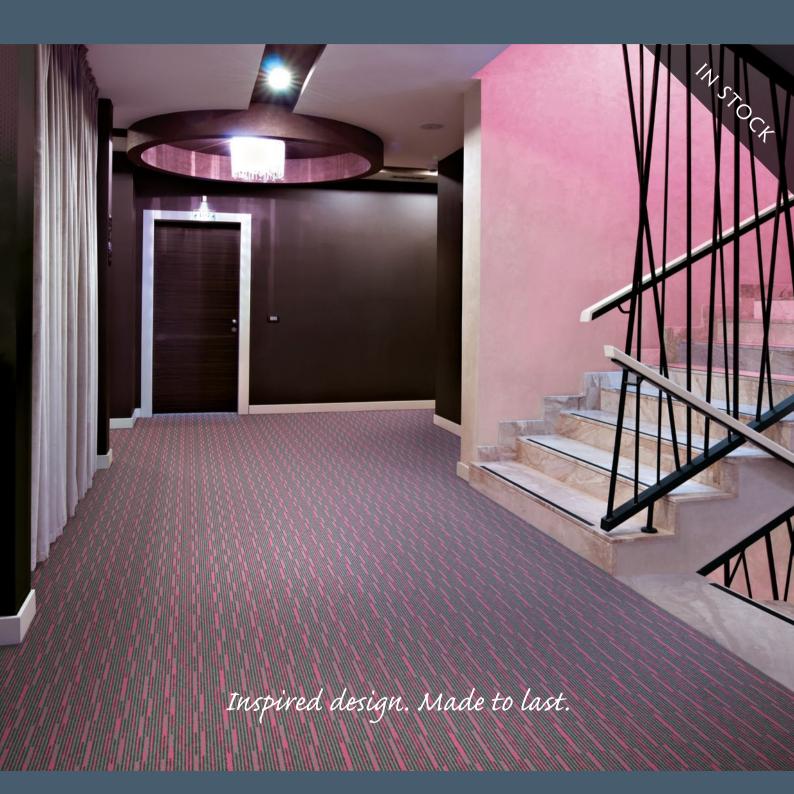

tahoma 317/50239

| Construction              | Tufted                                                                                                                                                                                             |
|---------------------------|----------------------------------------------------------------------------------------------------------------------------------------------------------------------------------------------------|
| Pile composition          | 80% Wool 20% Nylon – BS 3655                                                                                                                                                                       |
| Gauge                     | 31.5 per 10cm (8 per inch)                                                                                                                                                                         |
| Pile weight               | 1220gm/m² (36oz per sq yd) ISO 8543 - BS 4223 +/-10%                                                                                                                                               |
| Secondary back            | Synthetic                                                                                                                                                                                          |
| Width                     | 4.00m (13ft 11/2") ISO 1765 - BS 4223                                                                                                                                                              |
| Thickness                 | 9.00mm +/- 1mm (0.35 inches) ISO 1765 - BS 4223                                                                                                                                                    |
| Total weight              | 2257gm/m² (66.59oz per sq yd) ISO 8543 - BS 4223                                                                                                                                                   |
| Use                       | Heavy Contract                                                                                                                                                                                     |
|                           | The above details are subject to normal commercial<br>tolerances. A fully detailed specification for this<br>product can be made available by application to<br>The Wilton Carpet Factory Limited. |
| Fire test                 | Radiant Panel ISO 9239-1 Smoke Generation EN ISO 11925-2                                                                                                                                           |
| Fire classification       | Cfl s1 CE EN 14041:2004                                                                                                                                                                            |
| Marine fire certification | IMO & U.S.A. Coastguard Approved<br>IMO Resolution A653 (16)<br>IMO Resolution MSC 61 (67) Annex 1 part 5 & Annex 2                                                                                |
| Colour fastness           | Wet 3-4 (Scale 1-5)                                                                                                                                                                                |
| Installation              | In accordance with BS 5325:2001 or any later revision –<br>Installation of textile floor coverings – Code of practice.                                                                             |
| Maintenance               | Please refer to The Wilton Carpet Factory Ltd for full maintenance advice.                                                                                                                         |